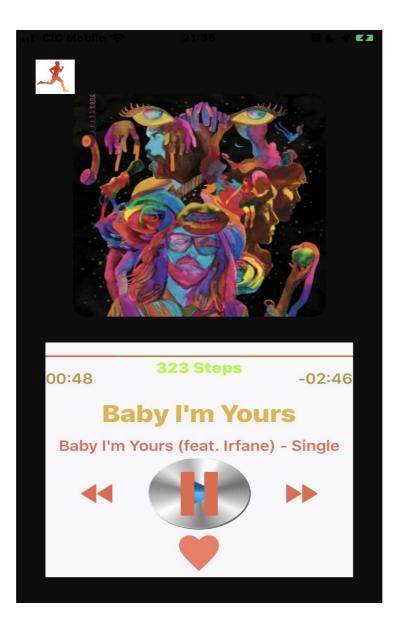

### **Module Player**

- Possibility to read media.
- Possibility of adding to favorites.
- Possibility to read the daily statistical step counter.