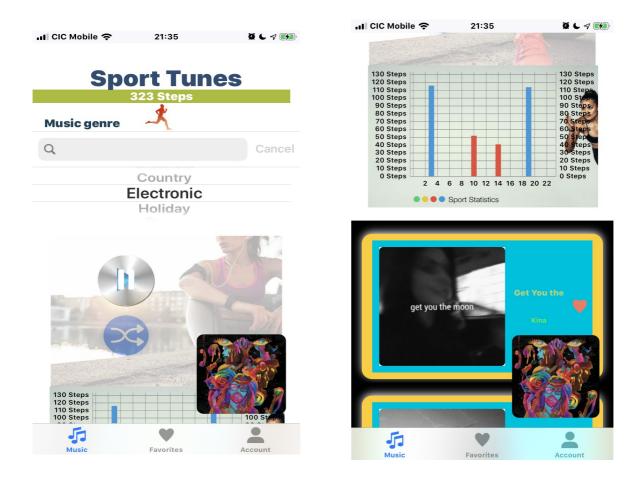

### The main functionalities

- Music search on Apple Music.
- Continuous / random playback of your favorite music.
- Display a graph of your daily step data.
- Possibility to add your favorite music to your favorites.
- Viewing your favorite playlists.
- View your Apple Music songs by theme.

### **Module Player**

- Possibility to read media.
- Possibility of adding to favorites.
- Possibility to read the daily statistical step counter.